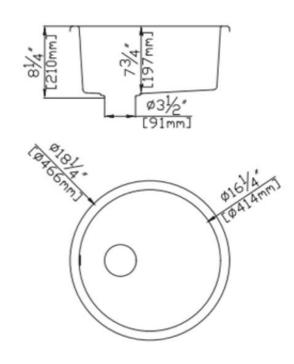

## **SPECIFICATIONS**

(All measurements are in millimeters)

**Description:** 

Quartz Single Bowl Kitchen Sink

**Sink Dimensions:** 

466W x 466H x 220D

**Bowl Dimensions:** 

414W x 414H x 220D

**Cut Out Templates:** 

\*NOTE: Always use the physical product measurements for cut-outs as the manufaturer's template is a guide only and may differ from the actual product dimensions over time.