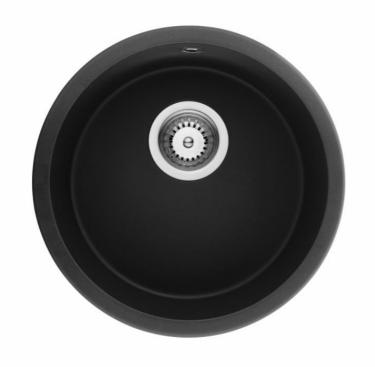

## **SPECIFICATIONS**

(All measurements are in millimeters)

**Description:** 

Quartz Single Bowl Kitchen Sink

**Sink Dimensions:** 

466W x 466H x 220D

**Bowl Dimensions:** 

414W x 414H x 220D

Installation:

Inset-mount or Under mount.

Material:

Quartz (80% natural quartz, 20% resins)

**Tap Holes:** 

No tap hole.

Outlet:

90mm chrome round basket wasteincluded.